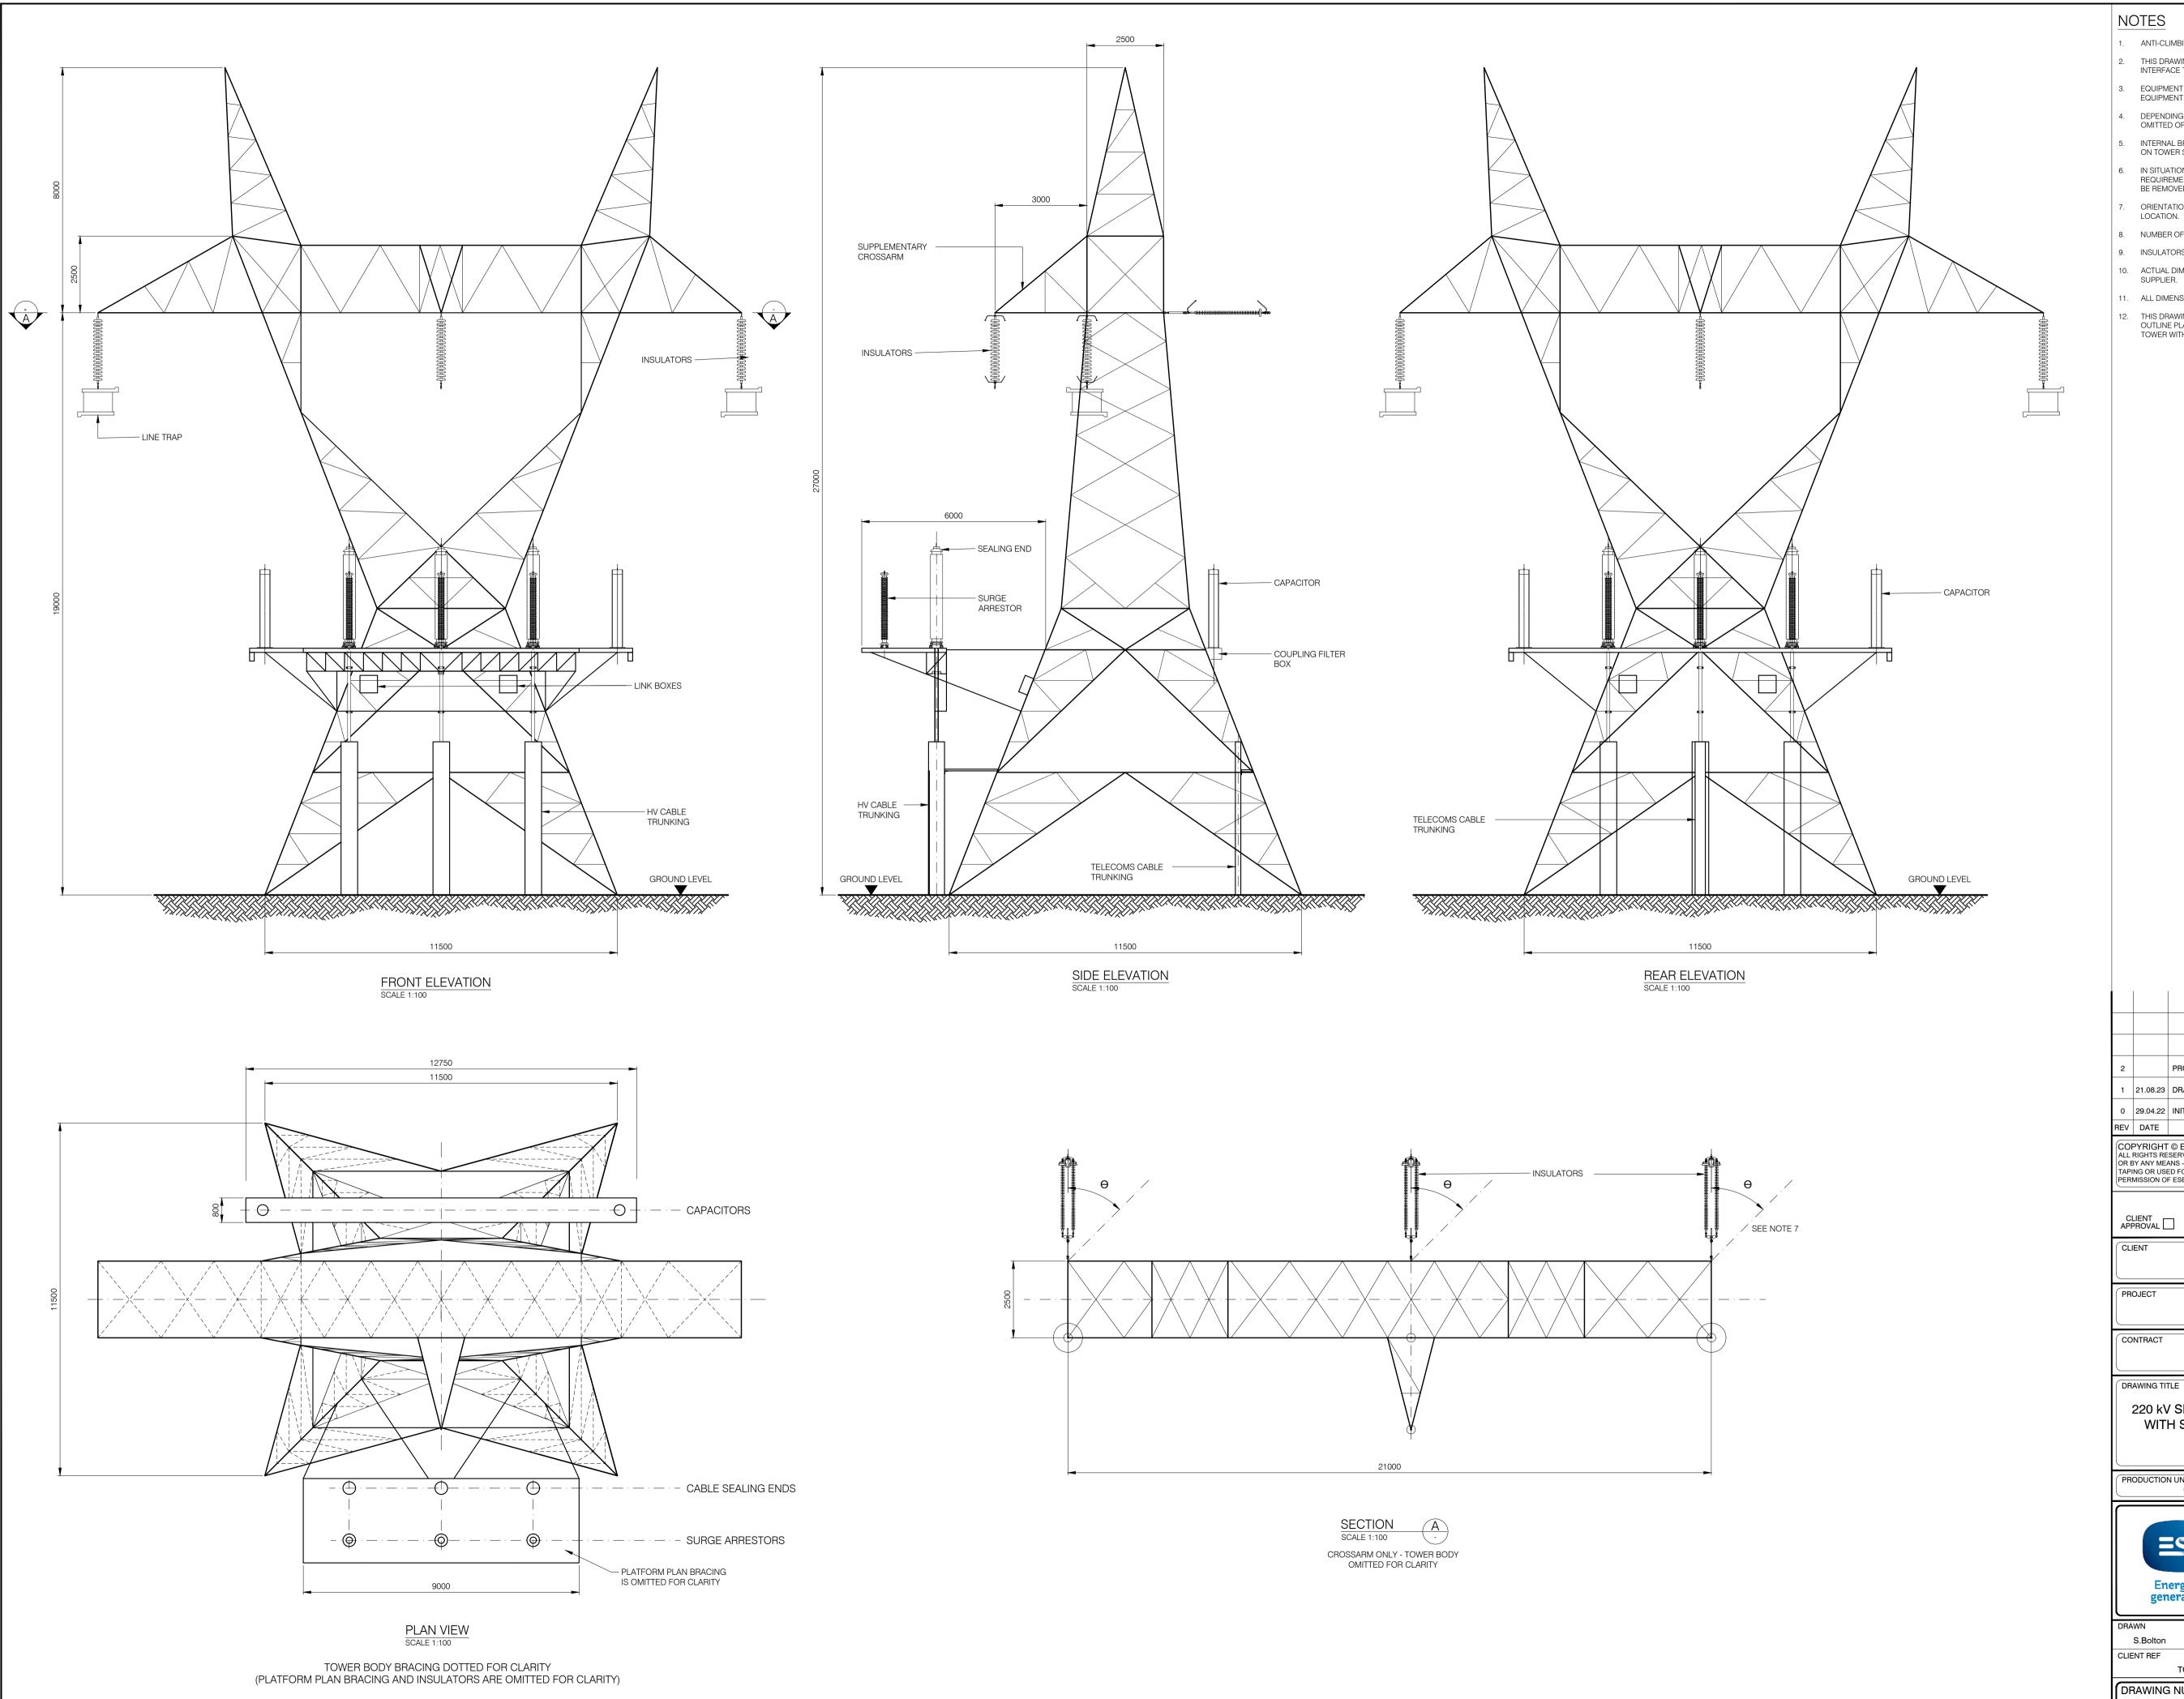

- ANTI-CLIMBING GUARD MAY ATTACH TO THIS TOWER.
- THIS DRAWING IS A GENERAL LAYOUT FOR A 220 kV SINGLE CIRCUIT TERMINAL LINE/CABLE INTERFACE TOWER AND ITS ANCILLARY EQUIPMENT.
- EQUIPMENT AND EQUIPMENT LAYOUT MAY CHANGE DEPENDING ON TOWER AND EQUIPMENT SUPPLIERS.
- DEPENDING ON CLEARANCE REQUIREMENTS, SUPPLEMENTARY CROSSARM MAY BE OMITTED OR ALTERNATIVELY, REPLACED BY A SINGLE BEAM OF SIMILAR LENGTH.
- INTERNAL BRACING SHOWN IS A GENERAL ARRANGEMENT ONLY AND MAY VARY DEPENDING
- IN SITUATIONS WHERE ESB TELECOMS DO NOT USE PLC ON THE LINE THERE WILL BE NO REQUIREMENT FOR THE COUPLING CAPACITORS AND LINE TRAPS. THEREFORE THESE WILL BE REMOVED.
- ORIENTATION OF INSULATOR  $\Theta$  IN PLAN WILL VARY FROM 0° 45° FOR EACH TOWER
- 8. NUMBER OF, AND POSITIONS OF INSULATORS ARE INDICATIVE ONLY.
- 9. INSULATORS MAY BE OF EITHER GLASS OR COMPOSITE MATERIAL.
- 10. ACTUAL DIMENSIONS MAY BE LESS THAN SHOWN ON DRAWING DEPENDING ON TOWER
- 11. ALL DIMENSIONS IN MILLIMETRES UNLESS STATED OTHERWISE.
- THIS DRAWING IS REFERENCED FROM PG567-D004-441-001-004 (220kV OVERHEAD LINE OUTLINE PLANNING APPLICATION DRAWING FOR SINGLE CIRCUIT LINE/CABLE INTERFACE TOWER WITH SHIELDWIRE).